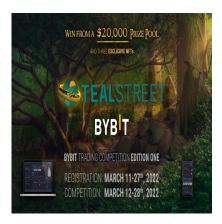

First Ever Tealstreet Trading Competition

???????

#### **Competition Dates**

Registration Period: From 9:00 (UTC) on March 11, 2022 to 9:00 (UTC) on March 27th, 2022 Competition Period: From 9:00 (UTC) on March 12, 2022 to 9:00 (UTC) on March 28th, 2022